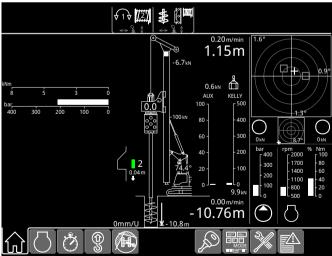

**Litronic Kelly Visualization** from Liebherr considerably contributes to simplifying the process as well as protecting your machine against wear and tear.

Thanks to the real time display of the locking recesses of the Kelly bar on the cabin monitor, the operator is permanently informed of the actual distance to the next locking recess. Colour indications inform when the bar can be locked. Furthermore, false positioning of the Kelly bar during the shake-off process is indicated through a warning signal upon misapplication.

A colour indication on the screen informs as soon as the Kelly bar can be locked. This applies for all individual sections of the Kelly bars.