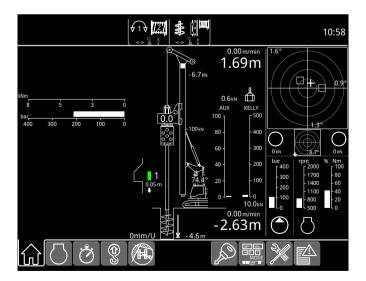

**Litronic Kelly Visualization** from Liebherr considerably contributes to simplifying the process as well as protecting your machine against wear and tear.

Thanks to the real time display of the locking recesses of the Kelly bar on the cabin monitor, the operator is permanently informed of the actual distance to the next locking recess. Colour indications inform when the bar can be locked. Furthermore, false positioning of the Kelly bar during the shake-off process is indicated through a warning signal upon misapplication.

A colour indication on the screen informs as soon as the Kelly bar can be locked. This applies for all individual sections of the Kelly bars.