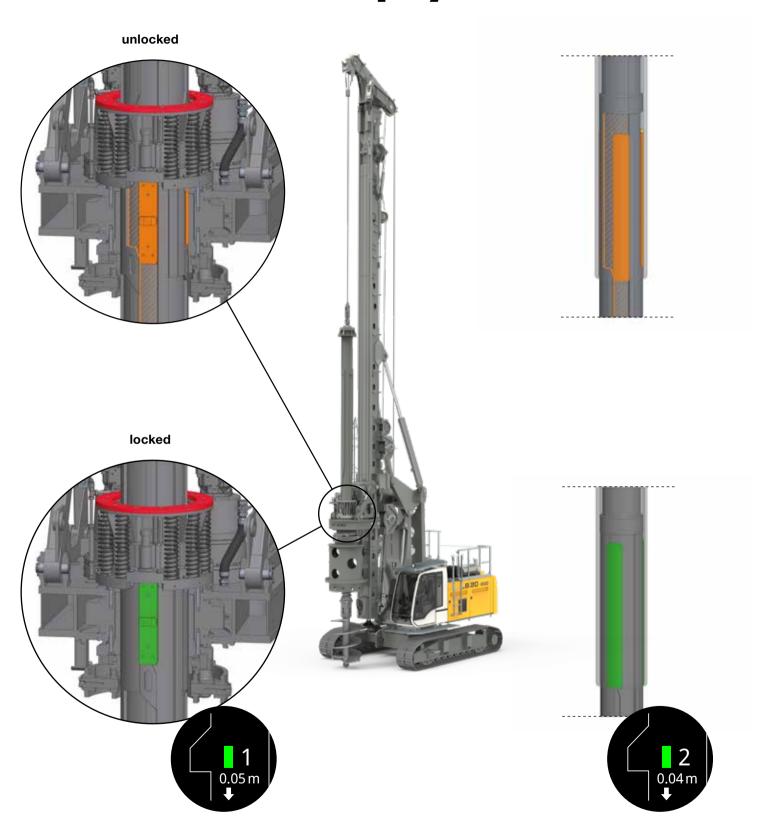

### Litronic Kelly Visualization for Improved Operation

One of the challenges faced by the machine operator when using the Kelly drilling method is the precise locking of the telescopic sections of the Kelly bar. Since the operator cannot see the locking profiles, the task is tricky and time-consuming. Should the bars not be precisely locked, performance is affected and, additionally, the wear and tear of the Kelly bar itself is considerably increased.

**Litronic Kelly Visualization** from Liebherr considerably contributes to simplifying the process as well as protecting your machine against wear and tear.

Thanks to the real time display of the locking recesses of the Kelly bar on the cabin monitor, the operator is permanently informed of the actual distance to the next locking recess. Colour indications inform when the bar can be locked. Furthermore, false positioning of the Kelly bar during the shake-off process is indicated through a warning signal upon misapplication.

A colour indication on the screen informs as soon as the Kelly bar can be locked. This applies for all individual sections of the Kelly bars.